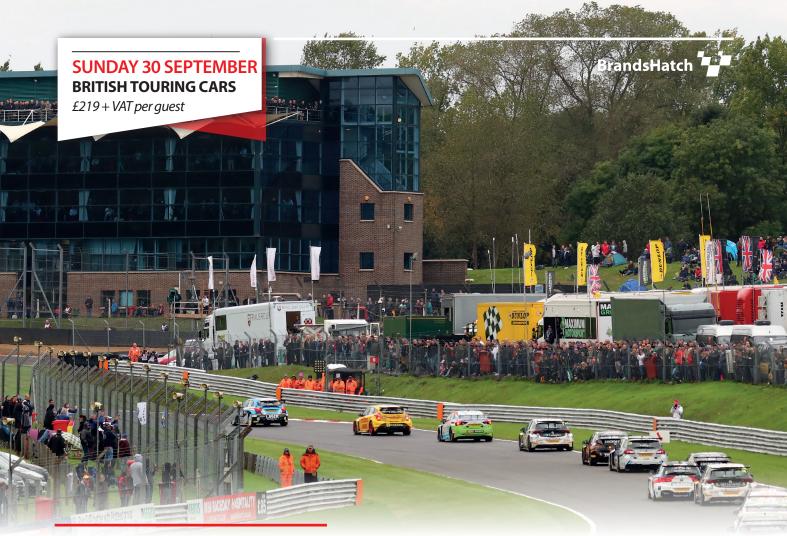

## The MotorSport Vision Centre at Brands Hatch

Just a short walk from guest parking, the superb MotorSport Vision Centre has sensational views over the Indy circuit and offers an elevated vantage point to watch the action unfold at this final event of the season in the natural amphitheatre of Brands Hatch. With air conditioning and every detail attended to, your guests have the perfect environment to relax in, with the choice of either the suite or rooftop balcony.